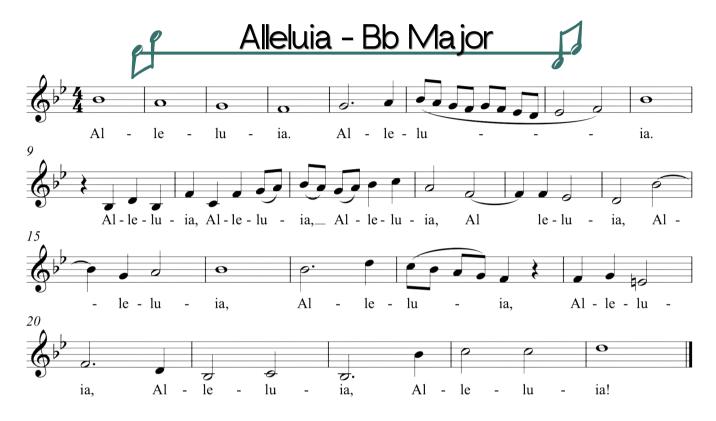

## TREBLE HONOR CHOR



| Judges Scoring Rubric |                                                                  |                                                               |                                                                              |
|-----------------------|------------------------------------------------------------------|---------------------------------------------------------------|------------------------------------------------------------------------------|
| Category              | 1-3                                                              | 4-7                                                           | 8-10                                                                         |
| Tone                  | Unsupported breathy tone or excessive tension and/or nasal sound