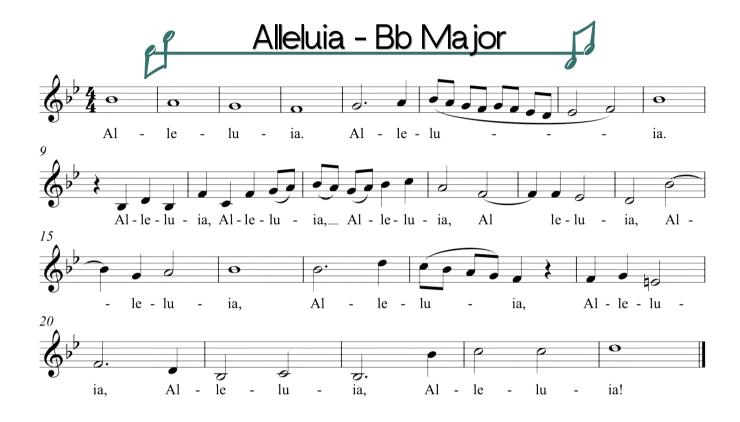

## TREBLE HONOR CHOIR



| Judges Scoring Rubric |                                                                  |                                                               |                                                                              |
|-----------------------|------------------------------------------------------------------|---------------------------------------------------------------|------------------------------------------------------------------------------|
| Category              | 1-3                                                              | 4-7                                                           | 8-10                                                                         |
| Tone                  | Unsupported breathy tone or excessive tension and/or nasal sound